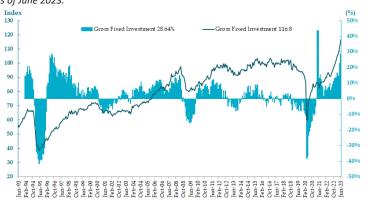

### Exhibit IX. Foreign Direct Investment

As of June 2023

Source: Ministry of Economy.