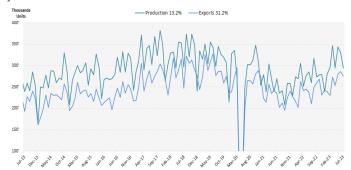

#### **Exhibit VII. Vehicle Production and Exports.**

As of June 2023.

Source: INEGI.