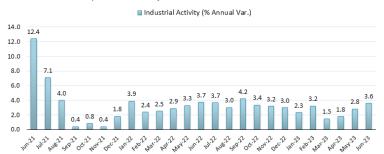

#### **Exhibit III. Industrial Activity.**

% Annualized Monthly Variation as of June 2023.

Source: INEGI.

Exhibit IV. U.S. Trade Balance Million of US Dollars; as of July 2023

|                | Uni     | ted Sta | ites Int    | ernatio  | Trade (YTD)         | as of Ju  | ly 2023   | 3)          |            |
|----------------|---------|---------|-------------|----------|---------------------|-----------|-----------|-------------|------------|
| Country        | Exports | Imports | Total Trade | Balance  | Country             | Exports   | Imports   | Total Trade | Balance    |
| Mexico         | 186,958 | 274,950 | 461,908     | -87,992  | Taiwan              | 23,042    | 48,197    | 71,239      | -25,15     |
| % of Total     | 16.0%   | 15.5%   | 15.7%       |          | % of Total          | 2.0%      | 2.7%      | 2.4%        |            |
| Canada         | 206,537 | 243,703 | 450,240     | -37,166  | France              | 25,506    | 33,174    | 58,680      | -7,668     |
| % of Total     | 17.7%   | 13.7%   | 15.3%       |          | % of Total          | 2.2%      | 1.9%      | 2.0%        |            |
| China          | 83,248  | 239,065 | 322,313     | -155,817 | Italy               | 15,613    | 42,450    | 58,063      | -26,837    |
| % of Total     | 7.1%    | 13.5%   | 11.0%       |          | % of Total          | 1.3%      | 2.4%      | 2.0%        |            |
| Germany        | 44,566  | 93,275  | 137,841     | -48,709  | Singapore           | 23,565    | 23,286    | 46,851      | 279        |
| % of Total     | 3.8%    | 5.3%    | 4.7%        |          | % of Total          | 2.0%      | 1.3%      | 1.6%        |            |
| Japan          | 43,686  | 83,826  | 127,512     | -40,140  | Brazil              | 26,310    | 21,469    | 47,779      | 4,841      |
| % of Total     | 3.8%    | 4.7%    | 4.3%        |          | % of Total          | 2.3%      | 1.2%      | 1.6%        |            |
| Korea, South   | 35,901  | 66,252  | 102,153     | -30,351  | Hong Kong           | 15,297    | 2,415     | 17,712      | 12,882     |
| % of Total     | 3.1%    | 3.7%    | 3.5%        |          | % of Total          | 1.3%      | 0.1%      | 0.6%        |            |
| United Kingdom | 43,867  | 37,107  | 80,974      | 6,760    | Saudi Arabia        | 7,395     | 9,789     | 17,184      | -2,394     |
| % of Total     | 3.8%    | 2.1%    | 2.8%        |          | % of Total          | 0.6%      | 0.6%      | 0.6%        |            |
| India          | 23,088  | 48,842  | 71,930      | -25,754  | All other countries | 360,351   | 508,751   | 869,102     | -148,400   |
| % of Total     | 2.0%    | 2.7%    | 2.4%        |          | % of Total          | 30.9%     | 28.6%     | 29.5%       |            |
|                |         |         |             |          | TOTAL 2023 YTD      | 1,164,930 | 1,776,551 | 2,941,481   | -611,621   |
|                |         |         |             |          | TOTAL 2022          | 2,064,787 | 3,246,681 | 5,311,468   | -1,181,894 |
|                |         |         |             |          | TOTAL 2021          | 1,754,578 | 2,832,946 | 4,587,524   | -1,078,368 |