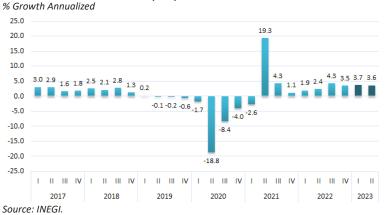

## Mexico Investment - Nearshoring Report Updated to August 31, 2023.

Exhibit I. Gross Fixed Investment.

As of June 2023.

Source: INEGI.