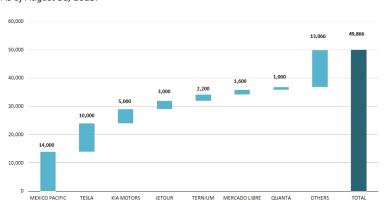

## **Mexico Investment - Nearshoring Report** Updated to August 31, 2023.

US \$49.9 Billion Dollars in Investments announced by Nearshoring. As of August 31, 2023.

**Exhibit VIII. Main Investments Announced by Industries** As of August 31, 2023.

#### Exhibit X. Announced Investments in Mexico As of August 31, 2023.

|        | Company                 | Country     | State                  | Industry                   | MXN<br>(million) | USD<br>(million) | Description                             |
|--------|-------------------------|-------------|------------------------|----------------------------|------------------|------------------|-----------------------------------------|
| May-23 | Mexico Pacific Limited  | U.S.        | Sonora                 | Gas pipelines              | 245,000          | 14,000           | New facility                            |
| Feb-23 | Tesla                   | U.S.        | Nuevo León             | Automotive                 | 93,400           | 10,000           | New facility                            |
| May-23 | Kia Motors              | South Korea | Nuevo León             | Automotive                 | 17,500           | 5,000            | Capacity expansion                      |
| Feb-23 | Jetour                  | China       | Bajio                  | Automotive                 | 18,680           | 3,000            | Capacity expansion                      |
| May-23 | REITS                   | Mexico      | Norte del país         | Real Estate                | 43,200           | 2,400            | Industrial Parks                        |
| Feb-23 | Ternium                 | Argentina   | Nuevo León             | Manufacturing              | 37,620           | 2,200            | New facility                            |
| Jun-23 | Mercado Libre           | Mexico      | Yucatan                | Logistics and Distribution | 27,300           | 1,600            | New distribution center                 |
| May-23 | Quanta Computers        | Taiwan      | Nuevo León             | Manufacturing              | 17,730           | 1,000            | New facility                            |
| Feb-23 | AGP Glass               | Belgium     | Nuevo León             | Automotive                 | 14,944           | 800              | New facility                            |
| Apr-23 | Reckitt                 | U.K.        | Mexico City            | Consumer goods             | 9,325            | 500              | Plant Expansion                         |
| Apr-23 | Nemak                   | Mexico      | Nuevo León             | Automotive                 | 8,300            | 490              | Capacity expansion                      |
| Mar-23 | Arca Continental        | Mexico      | Nuevo León             | Beverages                  | 7,500            | 417              | Capacity expansion                      |
| Feb-23 | Unilever                | U.K.        | Nuevo León             | Consumer goods             | 7,592            | 400              | New facility                            |
| Jul-23 | Bestune (FAW)           | China       | Hidalgo                | Automotive                 | 6,086            | 358              | New facility                            |
| May-23 | Xusheng                 | China       | Coahuila               | Automotive                 | 6,206            | 350              | New facility                            |
| May-23 | Fibra Prologis          | Mexico      | North of the country   | Real Estate                | 6,195            | 344              | Industrial Parks                        |
| Jun-23 | Toyota                  | Japan       | Guanajuato             | Automotive                 | 5,500            | 328              | Plant Expansion                         |
| May-23 | Sungwoo Hitech          | South Korea | Nuevo León             | Automotive                 | 5,307            | 300              | Capacity expansion                      |
| May-23 | Sungwoo Hitech          | South Korea | Nuevo León             | Automotive                 | 5,307            | 300              | Plant Expansion                         |
| Aug-23 | Grupo Modelo            | Belgium     | Guanajuato             | Beverages                  | 5,100            | 300              | New facility                            |
| Mar-23 | Bosch                   | Germany     | Aguascalientes         | Engineering                | 4,849            | 260              | New facility                            |
| Feb-23 | ZF Group                | Germany     | Queretaro              | Automotive                 | 4,590            | 246              | New manufacturing plant                 |
| May-23 | Brembo                  | Italy       | Nuevo León             | Manufacturing              | 3,675            | 210              | Capacity expansion                      |
| Feb-23 | Stellantis              | Netherlands | Coahuila               | Automotive                 | 3,736            | 200              | Capacity expansion                      |
| Jun-23 | Brown-Foreman           | U.S.        | Jalisco                | Beverages                  | 3,418            | 200              | Capacity expansion                      |
| Jul-23 | BorgWarner              | U.S.        | San Luis Potosi        | Automotive                 | 3,736            | 200              | New facility                            |
| Aug-23 | Vimercati Viney         | India       | Nuevo León             | Automotive                 | 3,400            | 200              | New facility                            |
| Aug-23 | Paramount New Materials | China       | Coahuila               | Automotive                 | 3,400            | 200              | New facility                            |
| Feb-23 | Home Depot              | U.S.        | Country-wide           | Retail                     | 3,700            | 198              | New stores and logistics reinforcement  |
| May-23 | HL Mando                | South Korea | Coahuila               | Automotive                 | 3,280            | 185              | Plant Expansion                         |
| Aug-23 | Mota-Engil              | Portugal    | Nuevo León             | Engineering                | 3.000            | 176              | New facility                            |
| May-23 | Whirpool                | U.S.        | Coahuila               | Manufacturing              | 3.007            | 161              | Plant Expansion                         |
| Jun-23 | General Atlantic        | U.S.        | Country-wide           | Health                     | 2,720            |                  | Hospital Chain                          |
| Apr-23 | ALSEA                   | Mexico      | Across Mexico          | QSR Restaurants            | 2,800            | 156              | New stores, restaurants and franchises. |
| Feb-23 | American Industries     | U.S.        | Chihuahua y Nuevo León | Real Estate                | 2.802            |                  | Industrial Parks                        |
| Mar-23 | Forvia                  | France      | Nuevo León             | Automotive                 | 2.742            |                  | Capacity expansion                      |
| Feb-23 | Navistar                | U.S.        | Nuevo León             | Automotive                 | 2,000            |                  | Capacity expansion                      |
| May-23 | DHL Express             | Germany     | Queretaro              | Logistics and Distribution | 2.128            |                  | Logistics and Distribution              |
| Feb-23 | HNI                     | U.S.        | Coahuila               | Furniture retail           | 1.980            |                  | Building materials plant                |
| Jan-23 | Noah                    | China       | Nuevo León             | Manufacturing              | 1.898            |                  | New facility                            |
| May-23 | Festo                   | Germany     | Nuevo León             | Manufacturing              | 1.773            |                  | New facility                            |
| Jun-23 | HIHO                    | South Korea | Guanajuato             | Automotive                 | 1,742            |                  | New facility                            |
| Jun-23 | Toyotetsu               | Japan       | Guanajuato             | Automotive                 | 1.568            |                  | Plant Expansion                         |
| May-23 | Optibelt                | Germany     | Queretaro              | Automotive                 | 1.512            |                  | New facility                            |
| May-23 | Fisher Dynamics         | U.S.        | Tamaulipas             | Automotive                 | 1,436            |                  | Plant Expansion                         |
| Apr-23 | SIG                     | Switzerland | Queretaro              | Manufacturing              | 1.454            |                  | New facility                            |
| Apr-23 | Yinlun                  | China       | Nuevo León             | Automotive                 | 1,454            |                  | New facility                            |
| Aug-23 | Donaldson               | IIS         | Guanajuato             | Automotive                 | 1,275            |                  | New facility                            |
| May-23 | Schneider Electric      | France      | Tlaxcala               | Manufacturing              | 1.300            |                  | Capacity expansion                      |