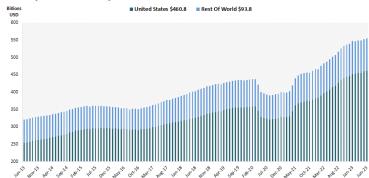

#### **Exhibit III. Industrial Activity.**

% Annualized Monthly Variation as of June 2023.

Source: INEGI.

Exhibit IV. U.S. Trade Balance Million of US Dollars; as of July 2023

|                | Uni     | ted Sta | ites Int    | ernatio  | Trade (YTD)         | as of Ju  | ly 2023   | 3)          |            |
|----------------|---------|---------|-------------|----------|---------------------|-----------|-----------|-------------|------------|
| Country        | Exports | Imports | Total Trade | Balance  | Country             | Exports   | Imports   | Total Trade | Balance    |
| Mexico         | 186,958 | 274,950 | 461,908     | -87,992  | Taiwan              | 23,042    | 48,197    | 71,239      | -25,15     |
| % of Total     | 16.0%   | 15.5%   | 15.7%       |          | % of Total          | 2.0%      | 2.7%      | 2.4%        |            |
| Canada         | 206,537 | 243,703 | 450,240     | -37,166  | France              | 25,506    | 33,174    | 58,680      | -7,668     |
| % of Total     | 17.7%   | 13.7%   | 15.3%       |          | % of Total          | 2.2%      | 1.9%      | 2.0%        |            |
| China          | 83,248  | 239,065 | 322,313     | -155,817 | Italy               | 15,613    | 42,450    | 58,063      | -26,837    |
| % of Total     | 7.1%    | 13.5%   | 11.0%       |          | % of Total          | 1.3%      | 2.4%      | 2.0%        |            |
| Germany        | 44,566  | 93,275  | 137,841     | -48,709  | Singapore           | 23,565    | 23,286    | 46,851      | 279        |
| % of Total     | 3.8%    | 5.3%    | 4.7%        |          | % of Total          | 2.0%      | 1.3%      | 1.6%        |            |
| Japan          | 43,686  | 83,826  | 127,512     | -40,140  | Brazil              | 26,310    | 21,469    | 47,779      | 4,841      |
| % of Total     | 3.8%    | 4.7%    | 4.3%        |          | % of Total          | 2.3%      | 1.2%      | 1.6%        |            |
| Korea, South   | 35,901  | 66,252  | 102,153     | -30,351  | Hong Kong           | 15,297    | 2,415     | 17,712      | 12,882     |
| % of Total     | 3.1%    | 3.7%    | 3.5%        |          | % of Total          | 1.3%      | 0.1%      | 0.6%        |            |
| United Kingdom | 43,867  | 37,107  | 80,974      | 6,760    | Saudi Arabia        | 7,395     | 9,789     | 17,184      | -2,394     |
| % of Total     | 3.8%    | 2.1%    | 2.8%        |          | % of Total          | 0.6%      | 0.6%      | 0.6%        |            |
| India          | 23,088  | 48,842  | 71,930      | -25,754  | All other countries | 360,351   | 508,751   | 869,102     | -148,400   |
| % of Total     | 2.0%    | 2.7%    | 2.4%        |          | % of Total          | 30.9%     | 28.6%     | 29.5%       |            |
|                |         |         |             |          | TOTAL 2023 YTD      | 1,164,930 | 1,776,551 | 2,941,481   | -611,621   |
|                |         |         |             |          | TOTAL 2022          | 2,064,787 | 3,246,681 | 5,311,468   | -1,181,894 |
|                |         |         |             |          | TOTAL 2021          | 1,754,578 | 2,832,946 | 4,587,524   | -1,078,368 |

Source: U.S. Census Bureau