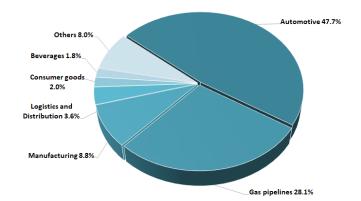

## **Mexico Investment - Nearshoring Report** Updated to August 31, 2023.

US \$49.9 Billion Dollars in Investments announced by Nearshoring. As of August 31, 2023.

**Exhibit VIII. Main Investments Announced by Industries** As of August 31, 2023.

#### Exhibit X. Announced Investments in Mexico As of August 31, 2023.

|        | Company                 | Country     | State                  | Industry                   | MXN<br>(million) | USD<br>(million) | Description                             |
|--------|-------------------------|-------------|------------------------|----------------------------|------------------|------------------|-----------------------------------------|
| May-23 | Mexico Pacific Limited  | U.S.        | Sonora                 | Gas pipelines              | 245,000          | 14,000           | New facility                            |
| Feb-23 | Tesla                   | U.S.        | Nuevo León             | Automotive                 | 93,400           | 10,000           | New facility                            |
| May-23 | Kia Motors              | South Korea | Nuevo León             | Automotive                 | 17,500           | 5,000            | Capacity expansion                      |
| Feb-23 | Jetour                  | China       | Bajio                  | Automotive                 | 18,680           | 3,000            | Capacity expansion                      |
| May-23 | REITS                   | Mexico      | Norte del país         | Real Estate                | 43,200           | 2,400            | Industrial Parks                        |
| Feb-23 | Ternium                 | Argentina   | Nuevo León             | Manufacturing              | 37,620           | 2,200            | New facility                            |
| Jun-23 | Mercado Libre           | Mexico      | Yucatan                | Logistics and Distribution | 27,300           | 1,600            | New distribution center                 |
| May-23 | Quanta Computers        | Taiwan      | Nuevo León             | Manufacturing              | 17,730           | 1,000            | New facility                            |
| Feb-23 | AGP Glass               | Belgium     | Nuevo León             | Automotive                 | 14,944           | 800              | New facility                            |
| Apr-23 | Reckitt                 | U.K.        | Mexico City            | Consumer goods             | 9,325            | 500              | Plant Expansion                         |
| Apr-23 | Nemak                   | Mexico      | Nuevo León             | Automotive                 | 8,300            | 490              | Capacity expansion                      |
| Mar-23 | Arca Continental        | Mexico      | Nuevo León             | Beverages                  | 7,500            | 417              | Capacity expansion                      |
| Feb-23 | Unilever                | U.K.        | Nuevo León             | Consumer goods             | 7,592            | 400              | New facility                            |
| Jul-23 | Bestune (FAW)           | China       | Hidalgo                | Automotive                 | 6,086            | 358              | New facility                            |
| May-23 | Xusheng                 | China       | Coahuila               | Automotive                 | 6,206            | 350              | New facility                            |
| May-23 | Fibra Prologis          | Mexico      | North of the country   | Real Estate                | 6,195            | 344              | Industrial Parks                        |
| Jun-23 | Toyota                  | Japan       | Guanajuato             | Automotive                 | 5,500            | 328              | Plant Expansion                         |
| May-23 | Sungwoo Hitech          | South Korea | Nuevo León             | Automotive                 | 5,307            | 300              | Capacity expansion                      |
| May-23 | Sungwoo Hitech          | South Korea | Nuevo León             | Automotive                 | 5,307            | 300              | Plant Expansion                         |
| Aug-23 | Grupo Modelo            | Belgium     | Guanajuato             | Beverages                  | 5,100            | 300              | New facility                            |
| Mar-23 | Bosch                   | Germany     | Aguascalientes         | Engineering                | 4,849            | 260              | New facility                            |
| Feb-23 | ZF Group                | Germany     | Queretaro              | Automotive                 | 4,590            | 246              | New manufacturing plant                 |
| May-23 | Brembo                  | Italy       | Nuevo León             | Manufacturing              | 3,675            | 210              | Capacity expansion                      |
| Feb-23 | Stellantis              | Netherlands | Coahuila               | Automotive                 | 3,736            | 200              | Capacity expansion                      |
| Jun-23 | Brown-Foreman           | U.S.        | Jalisco                | Beverages                  | 3,418            | 200              | Capacity expansion                      |
| Jul-23 | BorgWarner              | U.S.        | San Luis Potosi        | Automotive                 | 3,736            | 200              | New facility                            |
| Aug-23 | Vimercati Viney         | India       | Nuevo León             | Automotive                 | 3,400            | 200              | New facility                            |
| Aug-23 | Paramount New Materials | China       | Coahuila               | Automotive                 | 3,400            | 200              | New facility                            |
| Feb-23 | Home Depot              | U.S.        | Country-wide           | Retail                     | 3,700            | 198              | New stores and logistics reinforcement  |
| May-23 | HL Mando                | South Korea | Coahuila               | Automotive                 | 3,280            | 185              | Plant Expansion                         |
| Aug-23 | Mota-Engil              | Portugal    | Nuevo León             | Engineering                | 3.000            | 176              | New facility                            |
| May-23 | Whirpool                | U.S.        | Coahuila               | Manufacturing              | 3.007            | 161              | Plant Expansion                         |
| Jun-23 | General Atlantic        | U.S.        | Country-wide           | Health                     | 2,720            |                  | Hospital Chain                          |
| Apr-23 | ALSEA                   | Mexico      | Across Mexico          | QSR Restaurants            | 2,800            | 156              | New stores, restaurants and franchises. |
| Feb-23 | American Industries     | U.S.        | Chihuahua y Nuevo León | Real Estate                | 2.802            |                  | Industrial Parks                        |
| Mar-23 | Forvia                  | France      | Nuevo León             | Automotive                 | 2.742            |                  | Capacity expansion                      |
| Feb-23 | Navistar                | U.S.        | Nuevo León             | Automotive                 | 2,000            |                  | Capacity expansion                      |
| May-23 | DHL Express             | Germany     | Queretaro              | Logistics and Distribution | 2.128            |                  | Logistics and Distribution              |
| Feb-23 | HNI                     | U.S.        | Coahuila               | Furniture retail           | 1.980            |                  | Building materials plant                |
| Jan-23 | Noah                    | China       | Nuevo León             | Manufacturing              | 1.898            |                  | New facility                            |
| May-23 | Festo                   | Germany     | Nuevo León             | Manufacturing              | 1.773            |                  | New facility                            |
| Jun-23 | HIHO                    | South Korea | Guanajuato             | Automotive                 | 1,742            |                  | New facility                            |
| Jun-23 | Toyotetsu               | Japan       | Guanajuato             | Automotive                 | 1.568            |                  | Plant Expansion                         |
| May-23 | Optibelt                | Germany     | Queretaro              | Automotive                 | 1.512            |                  | New facility                            |
| May-23 | Fisher Dynamics         | U.S.        | Tamaulipas             | Automotive                 | 1,436            |                  | Plant Expansion                         |
| Apr-23 | SIG                     | Switzerland | Queretaro              | Manufacturing              | 1.454            |                  | New facility                            |
| Apr-23 | Yinlun                  | China       | Nuevo León             | Automotive                 | 1,454            |                  | New facility                            |
| Aug-23 | Donaldson               | IIS         | Guanajuato             | Automotive                 | 1,275            |                  | New facility                            |
| May-23 | Schneider Electric      | France      | Tlaxcala               | Manufacturing              | 1.300            |                  | Capacity expansion                      |