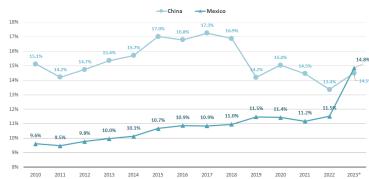

# Exhibit V. Mexico & China Share of US Imports

Cumulative figures for the last 12 months to July 2023.

Source: Bureau of Economic Analysis.